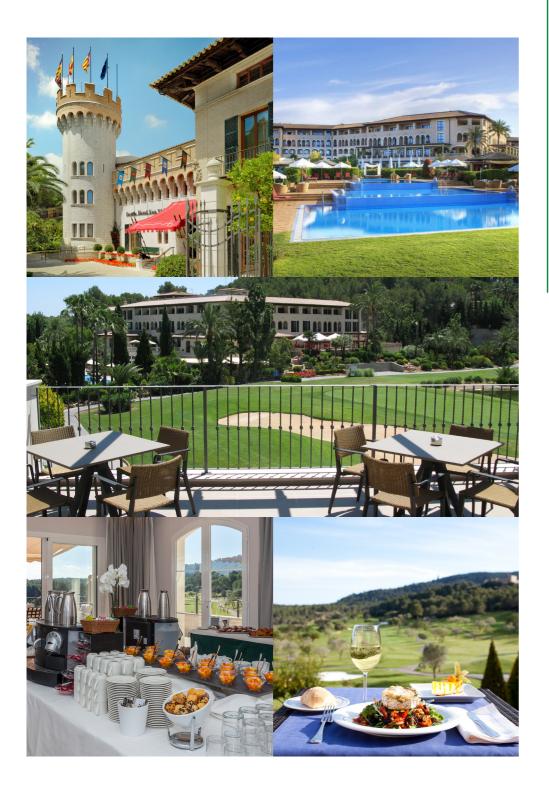

# The magazine of the golf courses <u>Son Vida</u>, <u>Son</u> <u>Muntaner</u> and <u>Son Quint</u>

ARABELLA GOLF MALLORCA is the leading golf resort in the Mediterranean, with three 18-hole courses, Golf Son Vida, Golf Son Muntaner and Golf Son Quint, as well as a 9-hole Pitch and Putt, three restaurants and three pro-shops, all just 5 minutes away from the centre of Palma.

It has over 500 members with a high / extremely-high socioeconomic profile, and every year more than 140,000 rounds are played on our 63 holes.

The magazine has a high-quality format, in terms of both design and content. It is biannual (2 issues per year), free and written in 3 languages: Spanish, English and German.

The objective is to inform all of our members and customers of the novelties and events that take place on the courses and installations of ARABELLA GOLF MALLORCA, in conjunction with other lifestyle reports (leisure, art, gastronomy, etc.) related to Palma and the island.

### Distribution

The ARABELLA GOLF MALLORCA corporate magazine is a biannual publication, with a print run of 3,500 copies (7,000 a year) which is distributed as follows:

- In the clubhouses of Golf Son Vida, Golf Son Muntaner and Golf Son Quint.
- Amongst the members of our golf courses and other players and friends of ARABELLA GOLF MALLORCA.
- In the 3 restaurants of ARABELLA GOLF MALLORCA, located in the three golf courses.
- In the hotels Starwood Hotels & Resorts Mallorca:
  Castillo Hotel Son Vida (5\* GL) Sheraton Mallorca Arabella
  Golf Hotel (5 \*) St. Regis Mardavall Mallorca Resort (5\* GL).
- In twenty other 4 and 5-star hotels with which ARABELLA GOLF MALLORCA works closely.
- In all the trade fairs and workshops where ARABELLA GOLF MALLORCA is promoted.
- On-line version of the magazine at www.arabellagolfmallorca. com, with more than 8,000 visits a month.