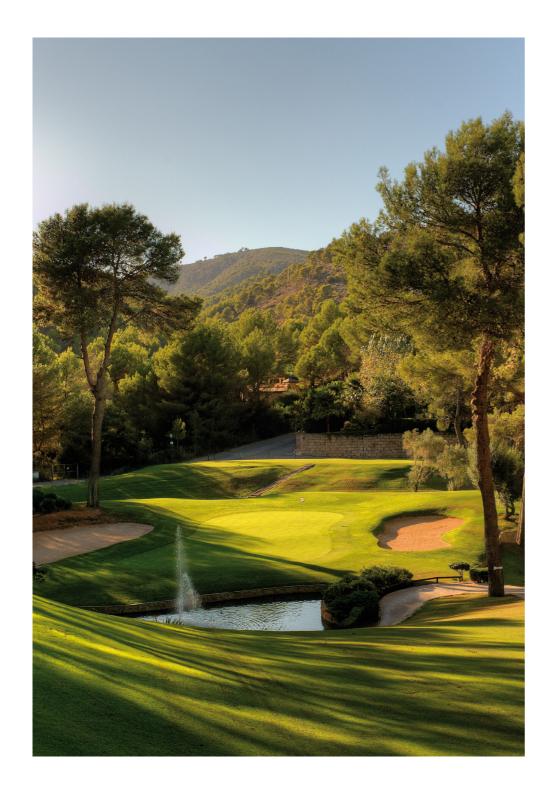

# The magazine of the golf courses <u>Son Vida</u>, <u>Son</u> <u>Muntaner</u> and <u>Son Quint</u>

ARABELLA GOLF MALLORCA is the leading golf resort in the Mediterranean, with three 18-hole courses, Golf Son Vida, Golf Son Muntaner and Golf Son Quint, as well as a 9-hole Pitch and Putt, three restaurants and three pro-shops, all just 5 minutes away from the centre of Palma.

It has over 500 members with a high / extremely-high socioeconomic profile, and every year more than 140,000 rounds are played on our 63 holes.

The magazine has a high-quality format, in terms of both design and content. It is biannual (2 issues per year), free and written in 3 languages: Spanish, English and German.